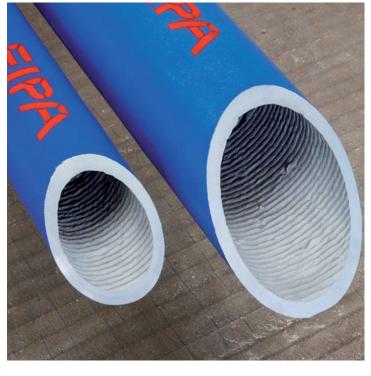

## EIPA LongLife Pipe Eisen Palme

High wear resistant tubes,

inside hard faced by the

EIPA Rotarc®-process, for

transport pipe lines which suffer

from wear through abrasion

in the following industry sectors:

### EIPA LongLife Pipe Eisen Palme

Base - tube material: P235GH

with hard facing inside.

### The EIPA LongLife Pipe offers the following advantages:

- Long working life in extreme abrasive and erosive environments
- Uniform, seamless and smooth spiral hard facing
- Pipes as of DN 80 from 3 up to 6 m length
- Pipes as of **DN 450** up to **14 m** length
- Special dimensions and hard facing alloys adapted to your
   application are available upon customers request.