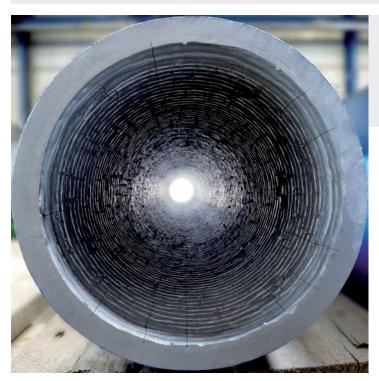

## EIPA LongLife Pipe Eisen Palme

High wear resistant tubes,

inside hard faced by the

EIPA Rotarc®-process, for

transport pipe lines which suffer

from wear through abrasion

in the following industry sectors:

### EIPA LongLife Pipe Eisen Palme

Base - tube material: P235GH

with hard facing inside.

### The EIPA LongLife Pipe offers the following advantages:

- Long working life in extreme abrasive and erosive environments
- Uniform, seamless and smooth spiral hard facing
- Pipes as of DN 80 from 3 up to 6 m length
- Pipes as of **DN 450** up to **14 m** length
- Special dimensions and hard facing alloys adapted to your
   application are available upon customers request.